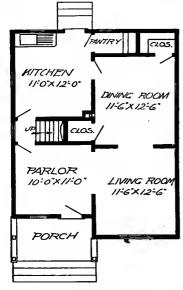

### PRICE PORCH of Blue BED ROOM Prints, to-KITCHEN gether with 9,110 a complete set of typewritten specifications is BED ROOM DINING ROOM ONLY \$5.00 We mail BED ROOM PARLOR Plans and Specifica-できひろ tions the same day order is received. PORCH

Floor Plan
Size: Width, 28 feet; length, 41 feet, exclusive of porch

Blue prints consist of basement plan; floor plan; front, rear, two side elevations; wall sections and all necessary interior details. Specifications consist of about fifteen pages of typewritten matter.

Full and complete working plans and specifications of this house will be furnished for \$5.00. Cost of this house is from about \$1,150.00 to about \$1,300.00, according to the locality in which it is built.